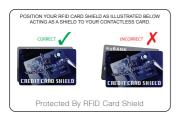

Optional Text and Directions Supplied

Front
Print: 105 x 148.5 mm
4CP Direct Digital Print

Rear Print : 105 x 148.5 mm 4CP Direct Digital Print

Optional Text and Directions Supplied

Indicates Product
Position (Non Printing)

--- Safe Area
Trim Line
Bleed (3mm)

Please follow these artwork guidelines • Use and supply vector-based artwork • Illustrator compatible EPS or PDF with all fonts outlined • Indicate any necessary colour details with the correct PMS colour • All Pantone colours need to be supplied as Pantone Coated (PMS C) colours • All specifics need to be "embedded" in the file, i.e. no linked artwork should be provided • Bleed is crucial when printing edge to edge. Artwork must extend beyond the finished and trim size dimensions.