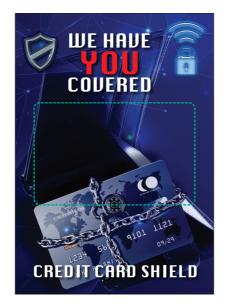

Front
Print: 105 x 148.5 mm
4CP Direct Digital Print

Rear Print: 105 x 148.5 mm 4CP Direct Digital Print

Indicates Product
Position (Non Printing)

- - - Safe Area

Trim Line
Bleed (3mm)

Please follow these artwork guidelines • Use and supply vector-based artwork • Illustrator compatible EPS or PDF with all fonts outlined • Indicate any necessary colour details with the correct PMS colour • All Pantone colours need to be supplied as Pantone Coated (PMS C) colours • All specifics need to be "embedded" in the file, i.e. no linked artwork should be provided • Bleed is crucial when printing edge to edge. Artwork must extend beyond the finished and trim size dimensions.

Optional Text and Directions Supplied

Front
Print: 105 x 148.5 mm
4CP Direct Digital Print

Rear Print : 105 x 148.5 mm 4CP Direct Digital Print

Optional Text and Directions Supplied

Indicates Product
Position (Non Printing)