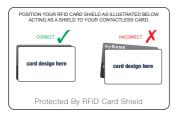

Optional Text and Directions Supplied

Front
Print: 105 x 148.5 mm
4CP Direct Digital Print

Rear Print : 105 x 148.5 mm 4CP Direct Digital Print

Optional Text and Directions Supplied

Indicates Product
Position (Non Printing)