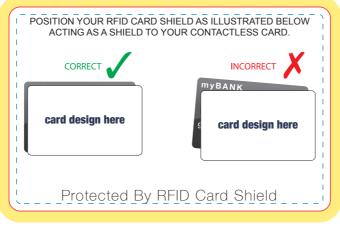

Front
Print: 105 x 148.5 mm
4CP Direct Digital Print

Rear Print: 105 x 148.5 mm 4CP Direct Digital Print

Indicates Product
Position (Non Printing)

- - - Safe Area

Trim Line
Bleed (3mm)

Please follow these artwork guidelines • Use and supply vector-based artwork • Illustrator compatible EPS or PDF with all fonts outlined • Indicate any necessary colour details with the correct PMS colour • All Pantone colours need to be supplied as Pantone Coated (PMS C) colours • All specifics need to be "embedded" in the file, i.e. no linked artwork should be provided • Bleed is crucial when printing edge to edge. Artwork must extend beyond the finished and trim size dimensions.

Optional Text and Directions Supplied

Front
Print: 105 x 148.5 mm
4CP Direct Digital Print

Rear Print : 105 x 148.5 mm 4CP Direct Digital Print

Optional Text and Directions Supplied

Indicates Product
Position (Non Printing)

--- Safe Area
Trim Line
Bleed (3mm)

Please follow these artwork guidelines • Use and supply vector-based artwork • Illustrator compatible EPS or PDF with all fonts outlined • Indicate any necessary colour details with the correct PMS colour • All Pantone colours need to be supplied as Pantone Coated (PMS C) colours • All specifics need to be "embedded" in the file, i.e. no linked artwork should be provided • Bleed is crucial when printing edge to edge. Artwork must extend beyond the finished and trim size dimensions.