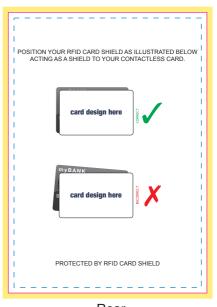

Optional Text and Directions Supplied

Front
Print: 105 x 148.5 mm
4CP Direct Digital Print

Rear Print : 105 x 148.5 mm 4CP Direct Digital Print

Optional Text and Directions Supplied

Indicates Product
Position (Non Printing)