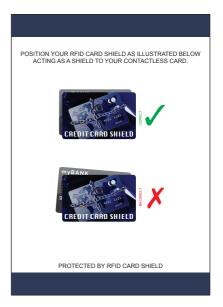

Optional Text and Directions Supplied

Front
Print: 105 x 148.5 mm
4CP Direct Digital Print

Rear Print : 105 x 148.5 mm 4CP Direct Digital Print

Optional Text and Directions Supplied

Indicates Product
Position (Non Printing)