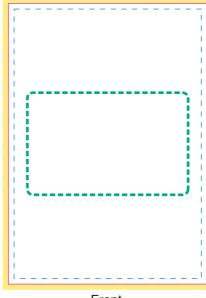

Front
Print: 105 x 148.5 mm
4CP Direct Digital Print

Rear Print: 105 x 148.5 mm 4CP Direct Digital Print

Indicates Product
Position (Non Printing)

- - - Safe Area

Trim Line
Bleed (3mm)

Please follow these artwork guidelines • Use and supply vector-based artwork • Illustrator compatible EPS or PDF with all fonts outlined • Indicate any necessary colour details with the correct PMS colour • All Pantone colours need to be supplied as Pantone Coated (PMS C) colours • All specifics need to be "embedded" in the file, i.e. no linked artwork should be provided • Bleed is crucial when printing edge to edge. Artwork must extend beyond the finished and trim size dimensions.

--- Safe Area
Trim Line
Bleed (3mm)

Please follow these artwork guidelines • Use and supply vector-based artwork • Illustrator compatible EPS or PDF with all fonts outlined • Indicate any necessary colour details with the correct PMS colour • All Pantone colours need to be supplied as Pantone Coated (PMS C) colours • All specifics need to be "embedded" in the file, i.e. no linked artwork should be provided • Bleed is crucial when printing edge to edge. Artwork must extend beyond the finished and trim size dimensions.