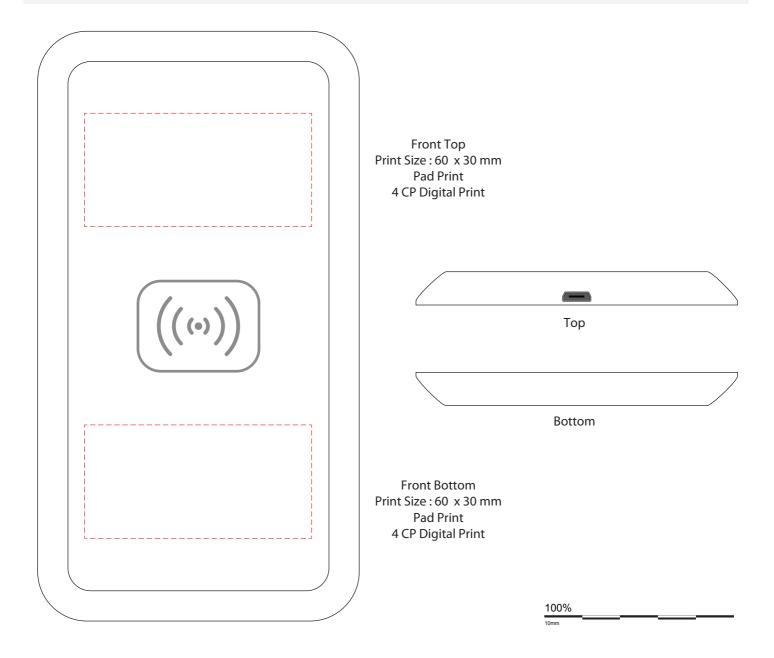

## **AR421**

## **Ottawa Wireless Charger**

Print Process: Pad Print, 4CP Digital PrintProduct Size: 155 x 84 x 9 mmColours: Product Colour: Black, White

Please follow these artwork guidelines: • Use and supply vector-based artwork • Illustrator compatible EPS or PDF with all fonts outlined • Indicate any critical colour details with the correct PMS colour • All Pantone colours need to be supplied as Pantone Coated (PMS C) colours • All details need to be "embedded" in the file, i.e. no linked artwork should be provided • Bleed is crucial when printing edge to edge. Artwork must extend beyond the finished and trim size dimensions.