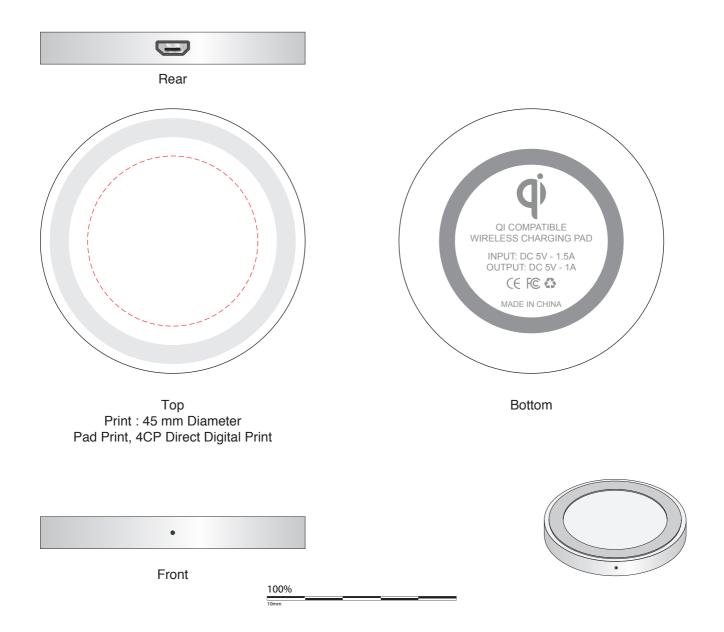

## **AR420**

## **Toronto Wireless Charger**

Print Process: Pad Print, 4CP Digital Print

Product Size: 70 x 10 mm

Colours: Product Colour: Black/Black, Black/Blue, Black/Green, Black/ Orange, Black/Red, Black/White,

Black/Yellow, White/White, White/Black, White/Blue, White/Green, White/Orange, White/Red, White/Yellow