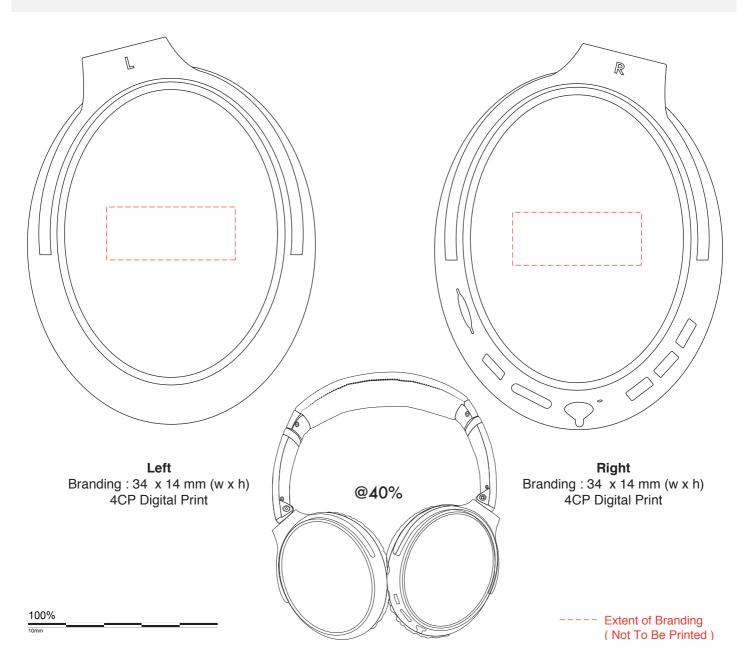

## **Argo Bluetooth Headphones**

Branding Options: Pad Print, 4CP Digital Print

**Product Size**: 190 x 170 x 45 mm **Colour:** Product Colour: Black

Please follow these artwork guidelines • Use and supply vector-based artwork • Illustrator compatible EPS or PDF with all fonts outlined • Indicate any necessary colour details with the correct PMS colour • All Pantone colours need to be supplied as Pantone Coated (PMS C) colours • All specifics need to be "embedded" in the file, i.e. no linked artwork should be provided • Bleed is crucial when printing edge to edge. Artwork must extend beyond the finished and trim size dimensions.