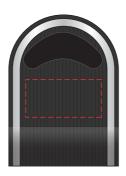

## **Sourecy Magnetic Car Phone Holder**

**Branding Options**: Pad Print, Laser Engrave **Product Size**: 62 x 38 x 38 mm (H x W x D)

Colour: Product Colour: Black, Silver

**Top**Branding : 20 x 10 mm (w x h)
Pad Print
Engrave