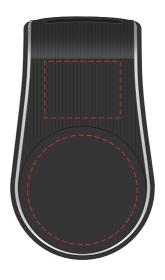

Front Face
Branding: 20 x 15 mm (w x h)
Pad Print
Engrave

Front Pad
Branding: 29 mm Diameter
Pad Print

Please follow these artwork guidelines • Use and supply vector-based artwork • Illustrator compatible EPS or PDF with all fonts outlined • Indicate any necessary colour details with the correct PMS colour • All Pantone colours need to be supplied as Pantone Coated (PMS C) colours • All specifics need to be "embedded" in the file, i.e. no linked artwork should be provided • Bleed is crucial when printing edge to edge. Artwork must extend beyond the finished and trim size dimensions.