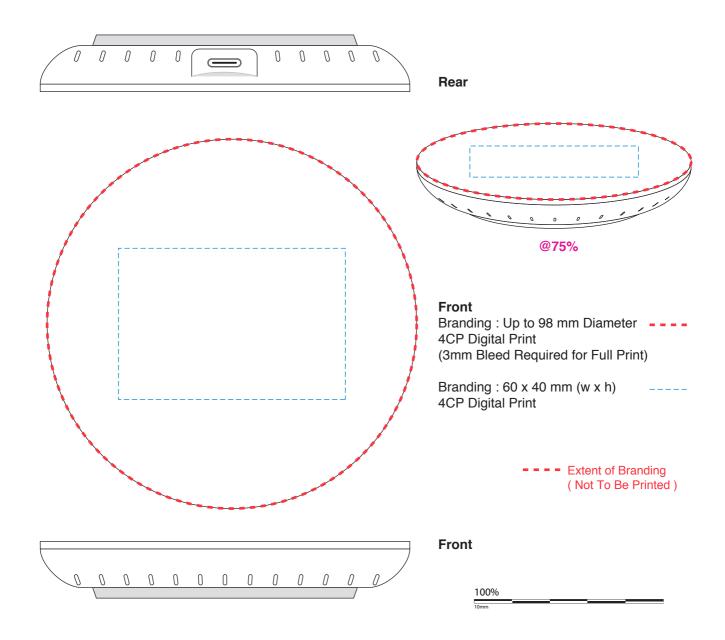

## **Owen 15W Fast Wireless Charger**

Branding Options: 4CP Digital Print Product Size: 98 (dia) x 14 mm Colour: Product Colour: Black, White

Please follow these artwork guidelines • Use and supply vector-based artwork • Illustrator compatible EPS or PDF with all fonts outlined • Indicate any necessary colour details with the correct PMS colour • All Pantone colours need to be supplied as Pantone Coated (PMS C) colours • All specifics need to be "embedded" in the file, i.e. no linked artwork should be provided • Bleed is crucial when printing edge to edge. Artwork must extend beyond the finished and trim size dimensions.