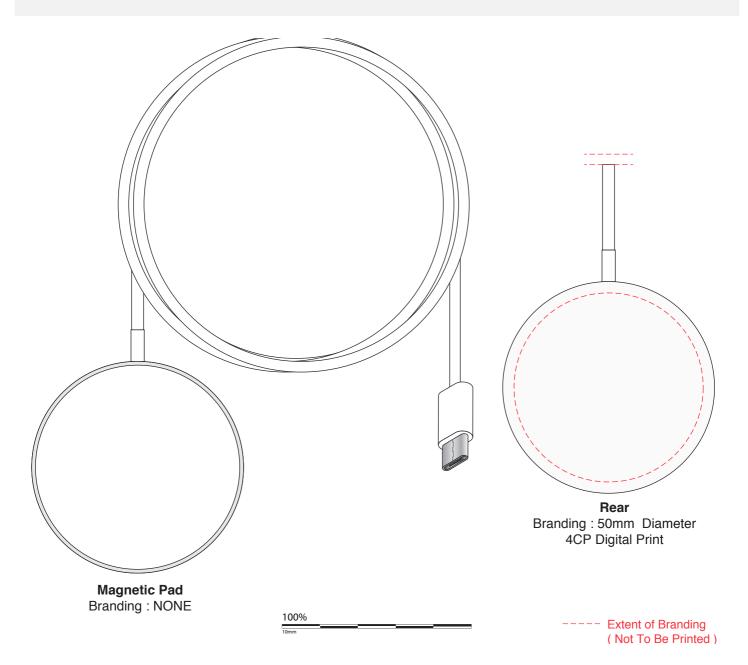

## **Wolf Magnetic Wireless Charger**

Branding Options: Pad Print, 4CP Digital Print

Product Size: 58 dia. x 6.0 mm

Colour: Product Colour: White/Black, White/Blue, White/Pink, White/White

Please follow these artwork guidelines • Use and supply vector-based artwork • Illustrator compatible EPS or PDF with all fonts outlined • Indicate any necessary colour details with the correct PMS colour • All Pantone colours need to be supplied as Pantone Coated (PMS C) colours • All specifics need to be "embedded" in the file, i.e. no linked artwork should be provided • Bleed is crucial when printing edge to edge. Artwork must extend beyond the finished and trim size dimensions.