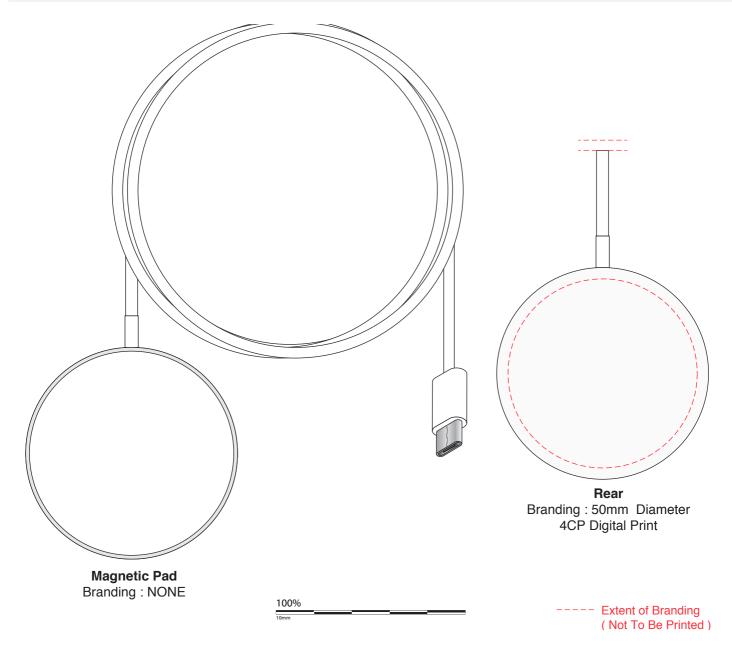

## **Tauris Magnetic Wireless Charger**

Branding Options: Pad Print, 4CP Digital Print

Product Size: 55 dia. x 5.3 mm

Colour: Product Colour: White/Black, White/Blue, White/Gold, White/Green, White/Purple, White/Rose.