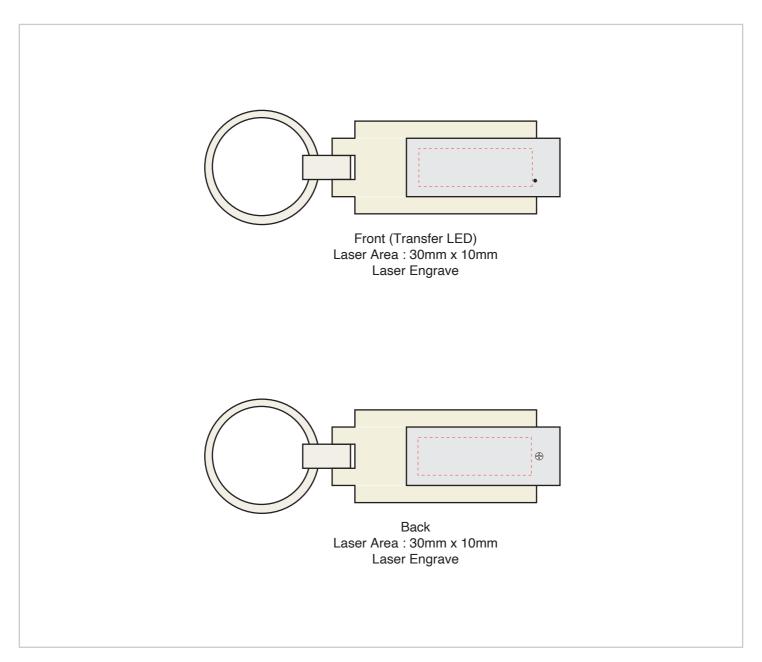

## **AR016**

## **Platinum Slide Flash Drive**

**Branding Options**: Laser Engrave **Product Size**: 60 x 25 x 8 mm

Colours:

Please follow these artwork guidelines • Use and supply vector-based artwork • Illustrator compatible EPS or PDF with all fonts outlined • Indicate any necessary colour details with the correct PMS colour • All Pantone colours need to be supplied as Pantone Coated (PMS C) colours • All specifics need to be "embedded" in the file, i.e. no linked artwork should be provided • Bleed is crucial when printing edge to edge. Artwork must extend beyond the finished and trim size dimensions.